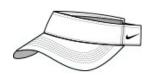

## **DISCONTINUED Nike Dry Visor AV9754**

This lightw eight, three-panel visor features a pre-curved bill and an interior Dri-FIT performance sw eatband that folds down for easy embroidery. Hook and loop with silicone pull tab closure. The contrast Sw oosh design trademark is embroidered on the left-side panel. Made of 100% Dri-FIT polyester tw ill.