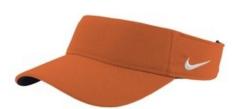

## **DISCONTINUED Nike Dry Visor AV9754**

This lightw eight, three-panel visor features a pre-curved bill and an interior Dri-FIT performance sw eatband that folds down for easy embroidery. Hook and loop with silicone pull tab closure. The contrast Sw oosh design trademark is embroidered on the left-side panel. Made of 100% Dri-FIT polyester tw ill.