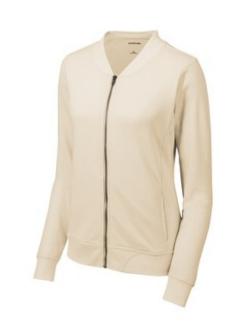

# Sport-Tek <sup>®</sup> Women's Lightweight French Terry Bomber LST274

Casual and soft, this cotton-rich bomber gives a classic silhouette an on-trend tw ist.

- 6.5-ounce, 59/41 combed ring spun cotton/poly French terry
- Tag-free label
- Front pockets
- 2x2 rib knit collar, cuffs and hem