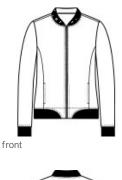

# Sport-Tek <sup>®</sup> Women's Lightweight French Terry Bomber LST274

Casual and soft, this cotton-rich bomber gives a classic silhouette an on-trend tw ist.

- 6.5-ounce, 59/41 combed ring spun cotton/poly French terry
- Tag-free label
- Front pockets
- 2x2 rib knit collar, cuffs and hem