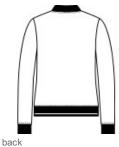

# Sport-Tek <sup>®</sup> Women's Lightweight French Terry Bomber LST274

Casual and soft, this cotton-rich bomber gives a classic silhouette an on-trend tw ist.

- 6.5-ounce, 59/41 combed ring spun cotton/poly French terry
- Tag-free label
- Front pockets
- 2x2 rib knit collar, cuffs and hem