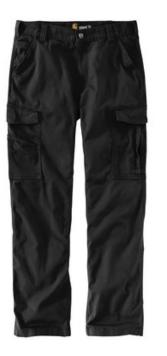

## Carhartt<sup>®</sup> Rugged Flex<sup>®</sup> Rigby Cargo Pant CT103574

These cargo pants have enough flex that you can easily crouch down to fix a busted taillight. They move with you, not against you.

- 8.5-ounce, 98/2 cotton/spandex canvas
- Rugged Flex<sup>®</sup> durable stretch technology for ease of movement
- Sits at the waist
- Comfortable fit through the seat and thigh with room to
- move
- Left-leg cargo pocket with secure cell phone storage
- Right-leg cargo pocket with utility pocket
- Stronger sewn-on-seam belt loops
- Heavy hauling reinforced back pockets
- Hidden hook and loop closures on cargo and back pocket flaps
- Straight leg opening fits over boots
- Carhartt label sewn on right rear pocket
- Relaxed fit