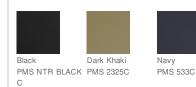

ly crouch down to fix a busted taillight. They move with you, not against you.

- 8.5-ounce, 98/2 cotton/spandex canvas
- Rugged Flex<sup>®</sup> durable stretch technology for ease of movement
- Sits at the waist
- Comfortable fit through the seat and thigh with room to
- move
- Left-leg cargo pocket with secure cell phone storage
- Right-leg cargo pocket with utility pocket
- Stronger sewn-on-seam belt loops
- Heavy hauling reinforced back pockets
- Hidden hook and loop closures on cargo and back pocket flaps
- Straight leg opening fits over boots
- Carhartt label sewn on right rear pocket
- Relaxed fit

## CARE INSTRUCTIONS

Wash and dry inside out with like colors, Machine wash cold, Do not bleach, Tumble dry low, Warm Iron, Do not dry clean.



front



## back

## COLOR INFORMATION





Shadow Grey PMS 7540C