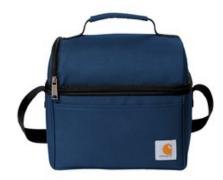

## Carhartt<sup>®</sup> Lunch 6-Can Cooler. CT89251601

Whether you want your leftovers to stay warm 'til lunch or that six-pack to stay cool 'til clock-out, this seam-sealed, insulated cooler is up to the task. A separate top compartment helps you avoid crushed sandwiches and chips.

- 600D rugged polyester
- Rain Defender<sup>®</sup> durable w ater repellent (DWR)
- Seam-sealed to prevent ice from leaking as it melts
- Insulated top compartment to separate food
- Fully insulated main compartment can hold up to six 12ounce cans
- Front slash pocket
- Shoulder strap and top handle
- Carhartt label sew n on front
- Capacity: 11L
- Dimensions: 9"h x 10"w x 7"l; Approx. 671 cubic inches