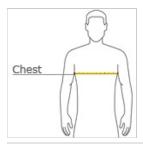

### HOW TO MEASURE

#### CHEST WIDTH

Measure under the arm and around the fullest part of the chest with arms down, keeping tape horizontal.

#### SIZE CHART

|       | XS    | S     | М     | L     | XL.   | 2XL   | 3XL   | 4XL   |
|-------|-------|-------|-------|-------|-------|-------|-------|-------|
| Chest | 32-34 | 35-37 | 38-40 | 41-43 | 44-46 | 47-49 | 50-53 | 54-57 |