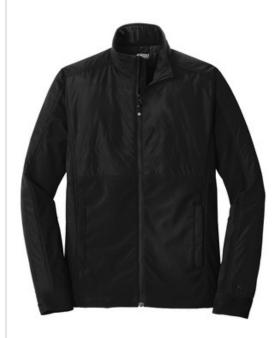

# OGIO<sup>®</sup> Brink Soft Shell. OE722

## PERFORMANCE HYBRID

WATER-RESISTANT

#### WIND-RESISTANT

- 100% poly w oven shell bonded to a 100% poly knit back with a laminated filminsert for wind and water resistance
- 100% poly w oven quilted overlays
- Core insulation
- Zip-through cadet collar
- Reflective OGIO heat transfer label for tag-free comfort
- Tonal rubber O at back right shoulder
- Rubber O at back left panel
- Reverse coil zippers
- Rubber-w rapped O zipper pull
- OGIO metal snap
- Set-in sleeves
- Tonal rubber O at left sleeve
- OGIO snap closure cuffs
- Decoration access pocket
- Front zippered pockets