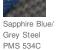

Duffel EB905

Ideal for travel or as a gym bag, this rugged duffel has a large main compartment that makes it easy to organize and quickly retrieve your gear.

- 300D ripstop polyester, 1,680D ballistic polyester
- Spacious D-shaped zippered main compartment
- End zippered shoe compartment
- Front zippered valuables compartment
- Adjustable, removable, padded shoulder strap
- Padded webbing daisy chain grab handles
- Webbing handles and padded handle wrap
- Interior mesh pockets with additional slip pockets and key fob
- Back trolley pass through
- Contrast Eddie Bauer logo on front and shoulder pad
- Dimensions: 13"h x 21"l x 13"d; Approx. 3,549 cu. in.

Note: Bags not intended for use by children 12 and under. \*\*







## COLOR INFORMATION



Grey Steel Heather/ Black

PMS 425C