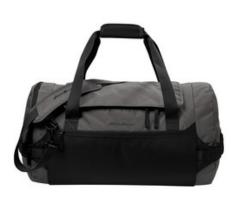

## Eddie Bauer<sup>®</sup> Tour Duffel EB905

Ideal for travel or as a gym bag, this rugged duffel has a large main compartment that makes it easy to organize and quickly retrieve your gear.

- 300D ripstop polyester, 1,680D ballistic polyester
- Spacious D-shaped zippered main compartment
- End zippered shoe compartment
- Front zippered valuables compartment
- Adjustable, removable, padded shoulder strap
- Padded webbing daisy chain grab handles
- Webbing handles and padded handle wrap
- Interior mesh pockets with additional slip pockets and key fob
- Back trolley pass through
- Contrast Eddie Bauer logo on front and shoulder pad
- Dimensions: 13"h x 21"l x 13"d; Approx. 3,549 cu. in.