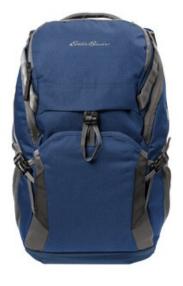

## Eddie Bauer<sup>®</sup> Tour Backpack EB915

This rugged backpack is designed for everything from day hikes to travel sojourns.

- 300D ripstop polyester, 1,680D ballistic polyester
- Spacious main compartment
- Dedicated back padded laptop compartment
- Front zippered valuables compartment
- Front guick-release buckled slip pocket
- Padded daisy chain grab handle
- Side mesh pockets
- Side compression straps
- Adjustable slide sternum strap
- Padded ergonomic shoulder straps
- FreeCool<sup>®</sup> Air back panel
- Interior organization panel with zippered pocket and key fob
- Back trolley pass through
- Contrast Eddie Bauer logo on front pocket and back

shoulder strap

- Laptop sleeve dimensions: 19"h x 11"w x 1"d
- Dimensions: 20.5"h x 11.5"w x 8"d; Approx. 1,886 cu. in.

Note: Bags not intended for use by children 12 and under. \*\*

front

back