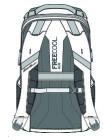

## Eddie Bauer<sup>®</sup> Tour Backpack EB915

This rugged backpack is designed for everything from day hikes to travel sojourns.

- 300D ripstop polyester, 1,680D ballistic polyester
- Spacious main compartment
- Dedicated back padded laptop compartment
- Front zippered valuables compartment
- Front guick-release buckled slip pocket
- Padded daisy chain grab handle
- Side mesh pockets
- Side compression straps
- Adjustable slide sternum strap
- Padded ergonomic shoulder straps
- FreeCool<sup>®</sup> Air back panel
- Interior organization panel with zippered pocket and key fob
- Back trolley pass through
- Contrast Eddie Bauer logo on front pocket and back