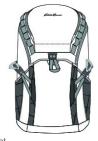

## Eddie Bauer<sup>®</sup> Tour Backpack EB915

This rugged backpack is designed for everything from day hikes to travel sojourns.

- 300D ripstop polyester, 1,680D ballistic polyester
- Spacious main compartment
- Dedicated back padded laptop compartment
- Front zippered valuables compartment
- Front guick-release buckled slip pocket
- Padded daisy chain grab handle
- Side mesh pockets
- Side compression straps
- Adjustable slide sternum strap
- Padded ergonomic shoulder straps
- FreeCool<sup>®</sup> Air back panel
- Interior organization panel with zippered pocket and key fob
- Back trolley pass through
- Contrast Eddie Bauer logo on front pocket and back

shoulder strap

- Laptop sleeve dimensions: 19"h x 11"w x 1"d
- Dimensions: 20.5"h x 11.5"w x 8"d; Approx. 1,886 cu. in.

Note: Bags not intended for use by children 12 and under. \*\*

front

back