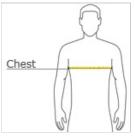

## HOW TO MEASURE

## CHEST WIDTH

Measure under the arm and around the fullest part of the chest with arms down, keeping tape horizontal.

## SIZE CHART

|       | XS    | S     | M     | L     | XL    | 2XL   | 3XL   | 4XL   |
|-------|-------|-------|-------|-------|-------|-------|-------|-------|
| Chest | 32-34 | 35-37 | 38-40 | 41-43 | 44-47 | 48-51 | 52-56 | 57-61 |