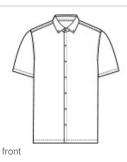

### **ARRIVING IN SPRING 2022**

Combining the smart tailoring of a woven shirt with the movement and comfort of a soft knit, this shirt eases between night and day. The polished silhouette complements office wear, while the moisture-wicking fabric make it perfect for post-work play. A back yoke seam notched vent hem, and satin-finished buttons extend the contemporary profile.

## Features+Benefits

- Moisture-wicking
- Self-fabric, button-down collar
- Rimmed, black satin-finished buttons (White buttons on
- Back yoke
- Self-turned cuffs and hem
- Notched vents