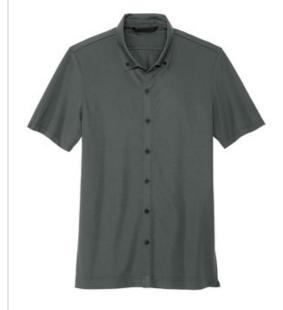

# Coming In Spring MERCER+METTLE<sup>™</sup> Stretch Pique Full-Button Polo MM1006

### **ARRIVING IN SPRING 2022**

Combining the smart tailoring of a woven shirt with the movement and comfort of a soft knit, this shirt eases between night and day. The polished silhouette complements office wear, while the moisture-wicking fabric make it perfect for post-work play. A back yoke seam notched vent hem, and satin-finished buttons extend the contemporary profile.

## Features+Benefits

- Moisture-wicking
- Self-fabric, button-down collar
- Rimmed, black satin-finished buttons (White buttons on
- Back yoke
- Self-turned cuffs and hem
- Notched vents