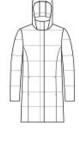

# Mercer+Mettle<sup>®</sup> Women's Puffy Parka MM7213

Professional and polished w hile protecting from the elements, this lofty, high-performing puffy is intentionally designed to lend dependable w armth and transitional style for dow ntow n or out-of-tow n. The DWR finish sheds moisture w hile the blow n-in synthetic insulation gives the soft, lightw eight and pliable effect of dow n w ith easy w ashability.

### Features+Benefits

- Quilted 3-piece hood
- Reverse coil, 2-way front zipper
- Interior storm flap
- Exterior storm flap with hidden snap closure
- Interior right-side pocket
- Hidden, zippered hand pockets
- Elastic at inner cuffs
- Decoration access pocket