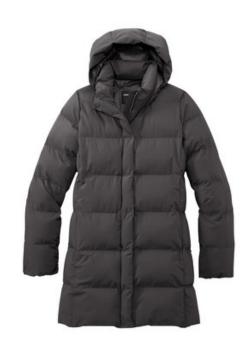

# Mercer+Mettle<sup>®</sup> Women's Puffy Parka MM7213

Professional and polished w hile protecting from the elements, this lofty, high-performing puffy is intentionally designed to lend dependable w armth and transitional style for dow ntow n or out-of-tow n. The DWR finish sheds moisture w hile the blow n-in synthetic insulation gives the soft, lightw eight and pliable effect of dow n w ith easy w ashability.

### Fabric+Weight

- 100% polyester
- 5K/3K w aterproof breathable fabric
- 12.7-ounce, 100% polyester blow n insulation

### Features+Benefits

- Quilted 3-piece hood
- Reverse coil, 2-way front zipper
- Interior storm flap
- Exterior storm flap with hidden snap closure
- Interior right-side pocket
- Hidden, zippered hand pockets
- Elastic at inner cuffs
- Decoration access pocket