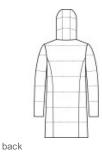

# Mercer+Mettle<sup>®</sup> Women's Puffy Parka MM7213

Professional and polished w hile protecting from the elements, this lofty, high-performing puffy is intentionally designed to lend dependable w armth and transitional style for dow ntow n or out-of-tow n. The DWR finish sheds moisture w hile the blow n-in synthetic insulation gives the soft, lightw eight and pliable effect of dow n w ith easy w ashability.

### Features+Benefits

- Quilted 3-piece hood
- Reverse coil, 2-way front zipper
- Interior storm flap
- Exterior storm flap with hidden snap closure
- Interior right-side pocket
- Hidden, zippered hand pockets
- Elastic at inner cuffs
- Decoration access pocket