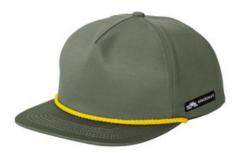

# **LIMITED EDITION Spacecraft Taquoma Cap SPC4**

We're proud to offer this direct-from-retail Spacecraft style, while supplies last.

On the trails or around camp, this cap fits right in with its hip, wear-anywhere vibe.

- Cotton/nylon blend
- Semi-structured
- Mid-profile (Looser fitting with a higher, more encompassing fit; approximately 9 cm crown height)
- 5-panel
- Contrast brim rope
- SPACECRAFT w oven label on left side mesh and at snapback
- 7-position adjustable snapback closure