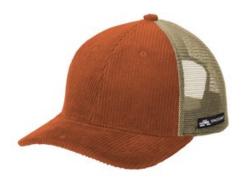

# LIMITED EDITION Spacecraft Conway Trucker Cap SPC1

We're proud to offer this direct-from-retail Spacecraft style, while supplies last.

Hike or ride in this ultra-breathable trucker cap.

- Corduroy front panels/soft trucker mesh mid and back panels
- Structured
- Low -profile (Closer-fitting cap with approximately 8 cm crow n height)
- SPACECRAFT w oven label on left side mesh and at
- snapback
- 7-position adjustable snapback closure