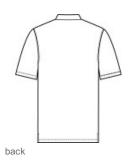

# Nike Vapor Dash Polo NKDX6688

For true w ork-to-w eekend versatility, this breathable, subtly textured polo is built to perform w ith Dri-FIT moisture management technology to help you stay dry and comfortable. Features a self-fabric collar and two-button placket. Rolledforw ard shoulder seams, open hem sleeves and open hem. A contrast 3D silicone Sw oosh logo is on the left sleeve. Made of 5.3-ounce, 87/13 polyester/elastane. Rental-friendly.