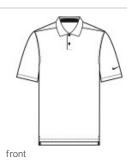

# Nike Vapor Dash Polo NKDX6688

For true w ork-to-w eekend versatility, this breathable, subtly textured polo is built to perform w ith Dri-FIT moisture management technology to help you stay dry and comfortable. Features a self-fabric collar and two-button placket. Rolledforw ard shoulder seams, open hem sleeves and open hem. A contrast 3D silicone Sw oosh logo is on the left sleeve. Made of 5.3-ounce, 87/13 polyester/elastane. Rental-friendly.