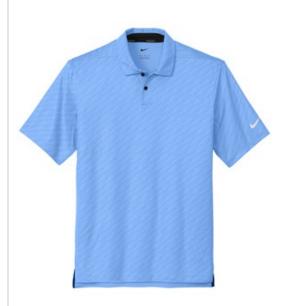

# Nike Vapor Dash Polo NKDX6688

For true w ork-to-w eekend versatility, this breathable, subtly textured polo is built to perform w ith Dri-FIT moisture management technology to help you stay dry and comfortable. Features a self-fabric collar and two-button placket. Rolledforw ard shoulder seams, open hem sleeves and open hem. A contrast 3D silicone Sw oosh logo is on the left sleeve. Made of 5.3-ounce, 87/13 polyester/elastane. Rental-friendly.