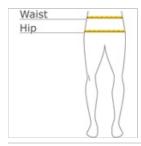

#### HOW TO MEASURE

#### WAIST

Measure around the smallest part of the natural waist.

#### HIPS

With feet together, measure around the fullest part of hips, keep tape horizontal.