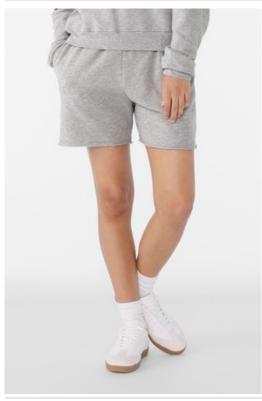

# BELLA+CANVAS® Women's Cutoff Sweatshort BC3787

- Relaxed fit w ith a longer length
- Side seamed
- Side pockets
- Raw edge hem
- Tear-aw ay label
- 8-ounce, 52/48 Airlume combed and ring spun cotton/polyester fleece, 32 singles