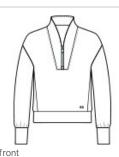

# OGIO® Women's Transcend 1/4-Zip LOG861

Perfectly polished, this elevated, sueded 1/4-zip performs with stretch and transcends the line between work and leisure

- 9.1-ounce, 50/44/6 rayon/recycled poly/spandex double
- OGIO heat transfer label for tag-free comfort
- Shaw I collar
- Reverse coil zipper with debossed, brushed silver O icon pull
- Drop shoulders
- Forward side seams
- Blousing detail at sleeves
- Banded cuffs and hem
- Embroidered O icon on left hem