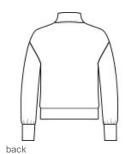

# OGIO® Women's Transcend 1/4-Zip LOG861

Perfectly polished, this elevated, sueded 1/4-zip performs with stretch and transcends the line between work and leisure

- 9.1-ounce, 50/44/6 rayon/recycled poly/spandex double
- OGIO heat transfer label for tag-free comfort
- Shaw I collar
- Reverse coil zipper with debossed, brushed silver O icon pull
- Drop shoulders
- Forward side seams
- Blousing detail at sleeves
- Banded cuffs and hem
- Embroidered O icon on left hem