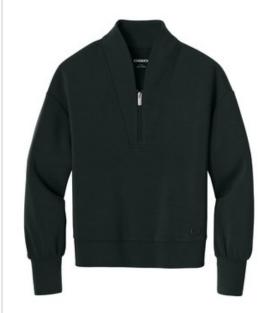

# OGIO® Women's Transcend 1/4-Zip LOG861

Perfectly polished, this elevated, sueded 1/4-zip performs with stretch and transcends the line between work and leisure

- 9.1-ounce, 50/44/6 rayon/recycled poly/spandex double
- OGIO heat transfer label for tag-free comfort
- Shaw I collar
- Reverse coil zipper with debossed, brushed silver O icon pull
- Drop shoulders
- Forward side seams
- Blousing detail at sleeves
- Banded cuffs and hem
- Embroidered O icon on left hem