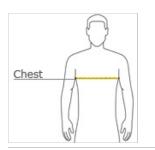

## HOW TO MEASURE

#### CHEST WIDTH

Measure under the arm and around the fullest part of the chest with arms dow n, keeping tape horizontal.

### SIZE CHART

|       | S     | Μ     | L     | XL    | 2XL   | 3XL   | 4XL   | 5XL   |
|-------|-------|-------|-------|-------|-------|-------|-------|-------|
| Chest | 34-36 | 38-40 | 42-44 | 46-48 | 50-52 | 54-56 | 58-60 | 62-64 |