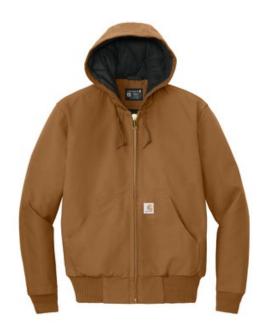

# Carhartt <sup>®</sup> Quilted-Flanne-Lined Duck Active Jac. CT106677

When Old Man Winter and Mother Nature get all riled up, reach for the Duck Active Jac. It can handle w hat this fearsome twosome dishes out. It's warm, versatile and rugged.

- 12-ounce, firm hand, 100% ring spun cotton duck canvas
- 100% polyester filling
- Wind Fighter <sup>®</sup> technology tames wind
- Quilted-flannel lining in body, quilted-nylon lining in sleeves
- Attached quilted-flannel-lined three-piece hood with

draw cord closure

- Full-length brass front zipper
- Tw o interior pockets: one zippered, one hook and loop
- Tw o large hand pockets
- Locker loop
- Rib knit cuffs and w aistband
- Carhartt-strong, triple-stitched main seams
- Carhartt label sew n on left pocket
- Loose fit