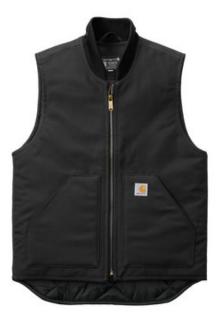

# Carhartt<sup>®</sup> Duck Vest. CT106676

A great extra layer, Carhartt's Duck Vest is made of cotton duck and insulated for w armth.

- 12-ounce, firm hand, 100% ring spun cotton duck canvas
- Wind Fighter <sup>®</sup> technology tames wind
- Nylon lining quilted to arctic-w eight 100% polyester
- insulation
- Rib knit collar
- Brass center-front zipper with interior storm flap
- Interior pocket with hook and loop closure
- Two large insulated low er-front pockets
- Locker loop
- Drop tail hem
- Carhartt-strong, triple-stitched main seams
- Carhartt label sew n on left pocket
- Relaxed fit