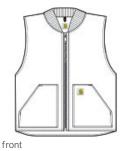

# Carhartt<sup>®</sup> Duck Vest. CT106676

A great extra layer, Carhartt's Duck Vest is made of cotton duck and insulated for w armth.

- 12-ounce, firm hand, 100% ring spun cotton duck canvas
- Wind Fighter <sup>®</sup> technology tames wind
- Nylon lining quilted to arctic-w eight 100% polyester
- insulation
- Rib knit collar
- Brass center-front zipper with interior storm flap
- Interior pocket with hook and loop closure
- Two large insulated low er-front pockets
- Locker loop
- Drop tail hem
- Carhartt-strong, triple-stitched main seams
- Carhartt label sew n on left pocket
- Relaxed fit