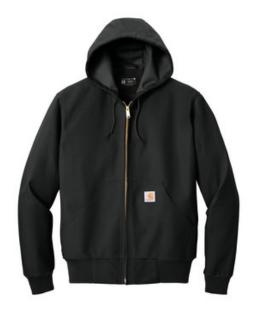

# Carhartt <sup>®</sup> Thermal-Lined Duck Active Jac. CT106678

Whether you're on a land survey or construction road crew, this hooded jacket is designed to keep you comfortable when the weather is iffy.

- 12-ounce, firm hand, 100% ring spun cotton duck canvas
- Wind Fighter <sup>®</sup> technology tames wind
- 100% polyester thermal lining
- Attached thermal-lined three-piece hood with draw cord
- Full-length brass front zipper
- Two interior pockets: one zippered, one hook and loop
- Two large low er-front pockets
- Rib knit cuffs and waistband
- Carhartt-strong, triple-stitched main seams
- Carhartt label sew n on left pocket
- Loose fit