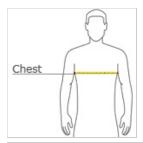

#### HOW TO MEASURE

## CHEST WIDTH

Measure under the arm and around the fullest part of the chest with arms down, keeping tape horizontal.

### SIZE CHART

|   |       | S     | М     | L     | XL    | 2XL   | 3XL   | 4XL   | 5XL   |
|---|-------|-------|-------|-------|-------|-------|-------|-------|-------|
| ( | Chest | 34-36 | 38-40 | 42-44 | 46-48 | 50-52 | 54-56 | 58-60 | 62-64 |