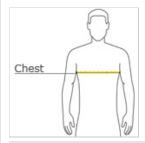

#### HOW TO MEASURE

## CHEST WIDTH

Measure under the arm and around the fullest part of the chest with arms down, keeping tape horizontal.

#### SIZE CHART

|       | S     | М     | L     | XL    | 2XL   | 3XL   | 4XL   |
|-------|-------|-------|-------|-------|-------|-------|-------|
| Chest | 34-36 | 38-40 | 42-44 | 46-48 | 50-52 | 54-56 | 58-60 |