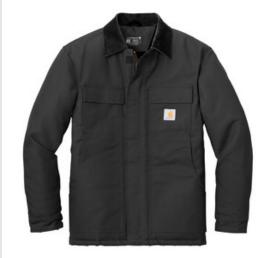

# Carhartt ® Duck Traditional Coat. CT106674

Gear up for the cold with Carhartt's Duck Traditional Coat featuring a quilted nylon lining with arctic-weight polyester insulation.

- 12-ounce, firm hand, 100% ring spun cotton duck canvas
- Wind Fighter <sup>®</sup> technology tames wind
- Quilted nylon lining for easy on and off; arctic-w eight 100% polyester insulation for ultimate w armth
- Corduroy-trimmed collar
- Tw o-w ay brass center-front zipper plus storm flap with hook and loop closure
- Two chest pockets with flaps and hook and loop closures
- Tw o interior pockets
- Tw o large low er-front pockets
- Articulated elbows
- Inner sleeve, rib knit storm cuffs
- Split-back construction
- Pleated bi-sw ing back
- Carhartt-strong, triple-stitched main seams
- Carhartt label sew n on left chest pocket
- Loose fit