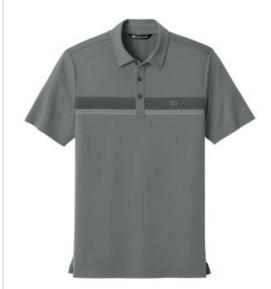

# **TravisMathew Glenview Stripe Polo TMA41462**

This polo combines versatile performance with epic style. Printed chest stripes and a lightweight fabric ensure you look sharp at work or on the green.

- 4.1-ounce, 74/19/7 recycled polyester/cotton/spandex
- Easy w ash and w ear
- Wrinkle-resistant
- Enhanced quick dry
- 4-w ay stretch
- Self-fabric collar
- Three-button placket
- Printed multicolor chest stripes
- Knockout TM logo on left chest