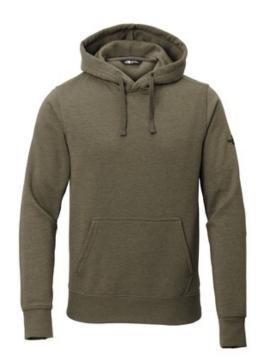

# DISCONTINUED The North Face <sup>®</sup> Pullover Hoodie NF0A47FF

Soft and breathable, this cotton-blend pullover will keep you warm whether you're resting between adventures or traveling to your next destination.

- 250 g/m2 53/47 cotton/polyester knit fleece
- 250 g/m² 70/30 cotton/polyester knit fleece (light grey heather)
- Easy-care mid-w eight cotton/poly fabric
- Self-lined, tw o-piece hood w ith draw cord
- Set-in sleeves
- Front pouch pocket
- Ribbed cuffs and hem
- The North Face logo heat transfer on left sleeve