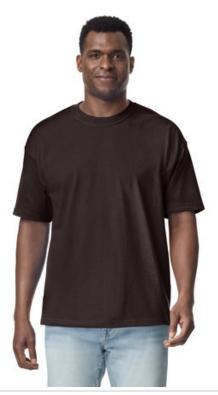

# Gildan<sup>®</sup> Hammer<sup>®</sup> Maxweight Tee 75000

- 7-ounce, 100% ring spun cotton
- Wide, rib collar
- Taped neck and shoulders
- Rolled forw ard drop shoulder
- Boxy, oversized fit, side seamed body
- Recycled, high-performing black tear-aw ay label