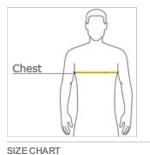

HOW TO MEASURE

#### CHEST WIDTH

Measure under the arm and around the fullest part of the chest with arms dow n, keeping tape horizontal.

#### SIZECHARI

|       | S     | М     | L     | XL    | 2XL   | 3XL   |
|-------|-------|-------|-------|-------|-------|-------|
| Chest | 34-36 | 38-40 | 42-44 | 46-48 | 50-52 | 54-56 |