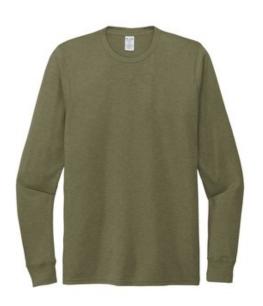

# Allmade <sup>®</sup> Unisex Tri-Blend Long Sleeve Tee AL6004

Feel your impact in this crazy-soft sustainable tee that uses an equivalent of up to 6 recycled plastic water bottles.

• 4.2-ounce, 50% recycled polyester, 25% organic ring spun cotton, 25% modal

- 1x1 rib knit neck and sleeve cuffs
- Shoulder to shoulder taping
- Side seams
- Recycled tear-aw ay label