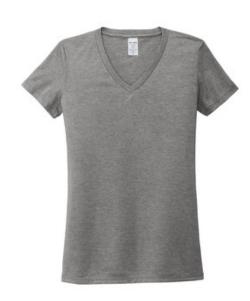

## Allmade <sup>®</sup> Women's Tri-Blend V-Neck Tee AL2018

Feel your impact in this crazy-soft sustainable tee that uses an equivalent of up to 6 recycled plastic water bottles.

• 4.2-ounce, 50% recycled polyester, 25% organic ring spun cotton, 25% modal

• This product's carbon footprint has been measured and reduced through a combination of preferred materials and investing in carbon offset projects though the ClimeCo

Certified Product<sup>™</sup> Program

- 1x1 rib knit neck
- Shoulder to shoulder taping
- Side seams
- Recycled tear-aw ay label