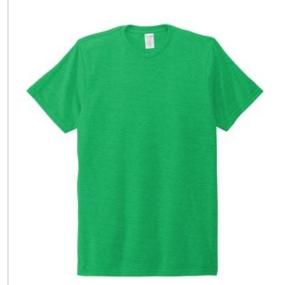

# Allmade ® Unisex Tri-Blend Tee AL2004

Feel your impact in this crazy-soft sustainable tee that uses an equivalent of up to 6 recycled plastic water bottles.

- 4.2-ounce, 50% recycled polyester, 25% organic ring spun cotton, 25% modal
- This product's carbon footprint has been measured and reduced through a combination of preferred materials and investing in carbon offset projects though the ClimeCo

Certified Product<sup>™</sup> Program

- 1x1 rib knit neck
- Shoulder to shoulder taping
- Side seams
- Recycled tear-aw ay label

front