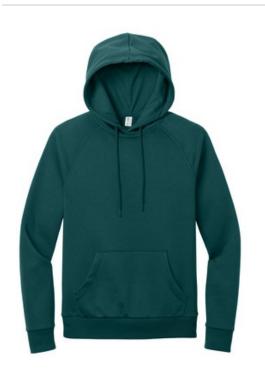

## $\mbox{Allmade}^{\mbox{$\mathbb{R}$}}$ Unisex Organic CVC Fleece Pullover Hoodie AL5000

Feel your impact in this sustainable fleece style. Crafted from a blend of organic combed ring spun cotton, mixed in w ith some recycled polyester to create a super soft, relaxed fit.
8.2-ounce, 60% organic combed ring spun cotton/40%

recycled polyester, 3-end fleece

 This product's carbon footprint has been measured and reduced through a combination of preferred materials and investing in carbon offset projects though the ClimeCo

Certified Product<sup>™</sup> Program

- Recycled tw ill neck tape
- Jersey-lined hood
- Dyed-to-match draw cords with metal tips
- Raglan sleeves
- Side seams
- Front pouch pocket
- 2x1 rib knit cuffs and hem
- Recycled tear-aw ay label

# front

back

Machine Wash Cold With Like Colors. Do Not Bleach. Tumble Dry Low. Warm Iron If Needed.