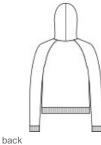

## Allmade<sup>®</sup> Women's Organic CVC Fleece Full-Zip Hoodie AL5003

Feel your impact in this sustainable fleece style. Crafted from a blend of organic combed ring spun cotton, mixed in with some recycled polyester to create a super soft, relaxed fit.

Certified Product<sup>™</sup> Program

- Recycled tw ill neck tape
- Jersey-lined hood
- Dyed-to-match draw cords with metal tips
- YKK metal zipper with dyed-to-match recycled zipper tape
- Raglan sleeves
- Side seams
- Front pouch pockets
- Hits at high hip
- 2x1 rib knit cuffs and hem
- Recycled tear-aw ay label