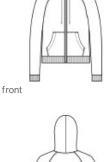

## Allmade<sup>®</sup> Women's Organic CVC Fleece Full-Zip Hoodie AL5003

Feel your impact in this sustainable fleece style. Crafted from a blend of organic combed ring spun cotton, mixed in with some recycled polyester to create a super soft, relaxed fit.

Certified Product<sup>™</sup> Program

- Recycled tw ill neck tape
- Jersey-lined hood
- Dyed-to-match draw cords with metal tips
- YKK metal zipper with dyed-to-match recycled zipper tape
- Raglan sleeves
- Side seams
- Front pouch pockets
- Hits at high hip
- 2x1 rib knit cuffs and hem
- Recycled tear-aw ay label