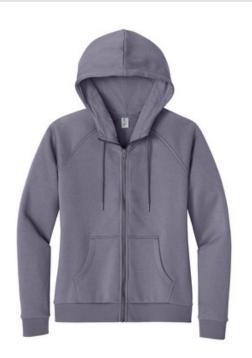

## Allmade<sup>®</sup> Women's Organic CVC Fleece Full-Zip Hoodie AL5003

Feel your impact in this sustainable fleece style. Crafted from a blend of organic combed ring spun cotton, mixed in with some recycled polyester to create a super soft, relaxed fit.

8.2-ounce, 60% organic combed ring spun cotton/40% recycled polyester, 3-end fleece

 This product's carbon footprint has been measured and reduced through a combination of preferred materials and investing in carbon offset projects though the ClimeCo

Certified Product<sup>™</sup> Program

- Recycled tw ill neck tape
- Jersey-lined hood
- Dyed-to-match draw cords with metal tips
- YKK metal zipper with dyed-to-match recycled zipper tape
- Raglan sleeves
- Side seams
- Front pouch pockets
- Hits at high hip
- 2x1 rib knit cuffs and hem
- Recycled tear-aw ay label