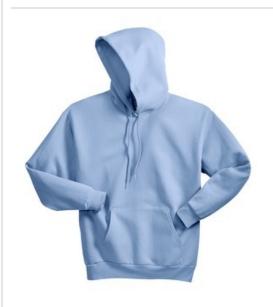

## Pullover Hooded Sweatshirt. P170

- 7.8-ounce, 50/50 cotton/poly
- Made with up to 5% recycled polyester from plastic bottles
- PrintPro<sup>®</sup> XP fleece with high-stitch density for superior embellishment
- Tear-aw ay label
- Tw o-ply hood with grommets and dyed-to-match draw cord
- Rib knit cuffs and waistband
- Front pouch pocket