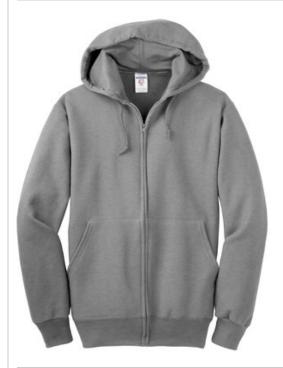

# Full-Zip Hooded Sweatshirt. 4999M

- 9.5-ounce, 50/50 cotton/poly NuBlend® pill-resistant fleece
- High-stitch density for a smooth-printing canvas
- Double-ply hood with grommets and matching tipped and knotted drawcord
- Aluminum zipper
- 1x1 rib knit cuffs and waistband with spandex
- Double-needle coverseamed neck, armholes and waistband
- Front pouch pockets