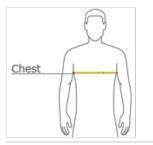

### HOW TO MEASURE

### CHEST WIDTH

Measure under the arm and around the fullest part of the chest with arms down, keeping tape horizontal.