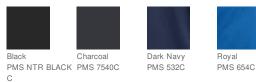

Wash Cold With Like Colors. Only Non-Chlorine Bleach When Needed. Tumble Dry Low. Do Not Use Fabric Softner. Remove Promptly. Cool Iron If Necessary.

### Tips For Effectively Screen Printing Polyester Fabrics

# front





### HOW TO MEASURE



### CHEST WIDTH

Measure under the arm and around the fullest part of the chest with arms down, keeping tape horizontal.

#### SIZE CHART

|       | XS    | XS    | S     | S     | М     | М     | L     | L     | XL    | XL    | 2XL   | 3XL   | 3XL   | 4XL   | 4XL   |
|-------|-------|-------|-------|-------|-------|-------|-------|-------|-------|-------|-------|-------|-------|-------|-------|
| Chest | 32-24 | 32-24 | 35-37 | 35-37 | 38-40 | 38-40 | 41-43 | 41-43 | 44-46 | 44-46 | 47-49 | 50-53 | 50-53 | 54-57 | 54-57 |

### COLOR INFORMATION





Tan PMS 2312C