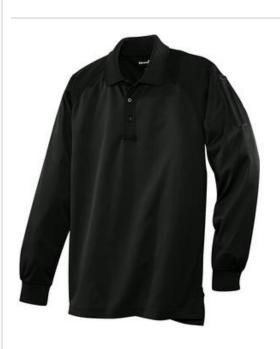

## Select Long Sleeve Snag-Proof Tactical Polo. CS410LS

With strategically placed mic clips and dual pen pockets, our tactical polos are designed for event staff, security and law enforcement. Built for performance, these snag-proof, moisture-wicking, odor-fighting shirts will keep you sharp and professional-looking on or off the job.

- 6.6-ounce snag-proof polyester
- Rental friendly
- Tag-free label
- Flat knit collar
- 3-button placket with dyed-to-match buttons
- Mic clips at center placket and shoulders
- Raglan sleeves
- Reinforced dual pen pockets on left sleeve
- Rib knit cuffs
- Side vents
- Drop tail to stay tucked in