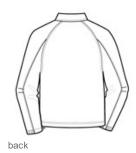

# Sport-Tek<sup>®</sup> Sideline Jacket. JST71

Stay comfortable on the sidelines or anywhere the game of life takes you in this wind-resistant, water-repellent jacket.

- 100% polyester shell
- 100% polyester jersey lining with mesh insets at gussets /li>
- Snap front closure
- Interior pocket
- Front slash pockets
- Raglan sleeves
- Articulated elbows for greater mobility
- Half elastic, half self-fabric cuffs for comfort
- Decoration access pocket
- Draw cord hem with toggles