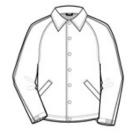

# Sport-Tek<sup>®</sup> Sideline Jacket. JST71

Stay comfortable on the sidelines or anywhere the game of life takes you in this wind-resistant, water-repellent jacket.

- 100% polyester shell
- 100% polyester jersey lining with mesh insets at gussets /li>
- Snap front closure
- Interior pocket
- Front slash pockets
- Raglan sleeves
- Articulated elbows for greater mobility
- Half elastic, half self-fabric cuffs for comfort
- Decoration access pocket
- Draw cord hem with toggles

\*Please note: This product is transitioning from woven labels to tag-free labels. Your order may contain a combination of both labels

front