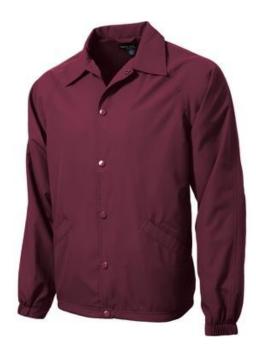

# Sport-Tek<sup>®</sup> Sideline Jacket. JST71

Stay comfortable on the sidelines or anywhere the game of life takes you in this wind-resistant, water-repellent jacket.

- 100% polyester shell
- 100% polyester jersey lining with mesh insets at gussets /li>
- Snap front closure
- Interior pocket
- Front slash pockets
- Raglan sleeves
- Articulated elbows for greater mobility
- Half elastic, half self-fabric cuffs for comfort
- Decoration access pocket
- Draw cord hem with toggles