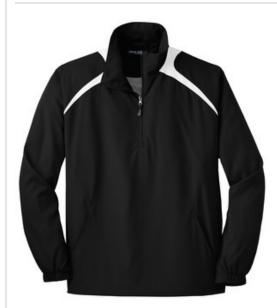

# Sport-Tek<sup>®</sup> 1/2-Zip Wind Shirt. JST75

Our wind-resistant, water-repellent wind shirt features a 1/2-zip front that lets you quickly adapt to weather changes.

- 100% polyester shell
- 100% polyester jersey lining with mesh insets at gussets
- Articulated elbows for greater mobility
- Half elastic, half self-fabric cuffs for comfort
- Left side seam zipper for easy on/off
- Front slash pockets
- Draw cord hem with toggles

### COLOR INFORMATION

Please note: PMS code information is shown only when an exact match is available.

Black/ True Red PMS BLACK C

Black/ White PMS BLACK C

True Navy/ White PMS 533C

True Royal/ White PMS 7687C