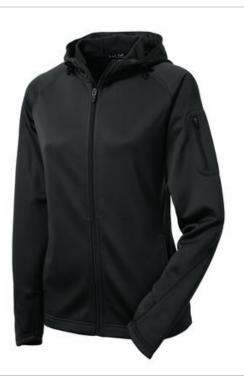

# Sport-Tek<sup>®</sup> Women's Tech Fleece Full-Zip Hooded Jacket. L248

Snag-resistant and moisture-wicking with a matte finish, this anti-pill double-knit jacket allows maximum movement. The three-panel hood with draw cord and toggles offers yearround versatility.

- 7.1-ounce, 100% polyester
- Taped neck
- Raglan sleeves
- Open cuffs and hem
- Thumbholes to keep hands w arm
- Front pockets
- Left sleeve zippered pocket

\*Please note: This product is transitioning from woven labels to tag-free labels. Your order may contain a combination of both labels CARE INSTRUCTIONS Machine w ah color, like colors only, non-clorine bleach, tumble dry low, remove promptly.