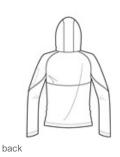

# Sport-Tek<sup>®</sup> Women's Tech Fleece Full-Zip Hooded Jacket. L248

Snag-resistant and moisture-wicking with a matte finish, this anti-pill double-knit jacket allows maximum movement. The three-panel hood with draw cord and toggles offers yearround versatility.

- 7.1-ounce, 100% polyester
- Taped neck
- Raglan sleeves
- Open cuffs and hem
- Thumbholes to keep hands w arm
- Front pockets
- Left sleeve zippered pocket

\*Please note: This product is transitioning from woven labels to tag-free labels. Your order may contain a combination of both labels CARE INSTRUCTIONS Machine w ah color, like colors only, non-clorine bleach, tumble dry low, remove promptly.