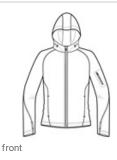

# Sport-Tek<sup>®</sup> Women's Tech Fleece Full-Zip Hooded Jacket. L248

Snag-resistant and moisture-wicking with a matte finish, this anti-pill double-knit jacket allows maximum movement. The three-panel hood with draw cord and toggles offers yearround versatility.

- 7.1-ounce, 100% polyester
- Taped neck
- Raglan sleeves
- Open cuffs and hem
- Thumbholes to keep hands w arm
- Front pockets
- Left sleeve zippered pocket

\*Please note: This product is transitioning from woven labels to tag-free labels. Your order may contain a combination of both labels CARE INSTRUCTIONS Machine w ah color, like colors only, non-clorine bleach, tumble dry low, remove promptly.