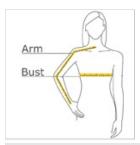

## HOW TO MEASURE

#### BUST

Measure under the arm and around the fullest part of the bust with arms down, keeping tape horizontal.

#### ARM

Place hand on hip. Start at the center of the back of the neck and measure across the shoulder, to the elbow, and then down to the wrist.