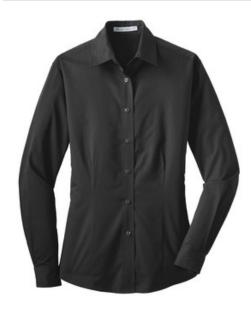

# DISCONTINUED Port Authority<sup>®</sup> Ladies Tonal Pattern Easy Care Shirt. L613

A tonal pattern gives this shirt understated character, while our wrinkle-resistant Easy Care blend takes you from the office to after-hours with polish and style.

- 3.25-ounce, 55/45 yarn-dyed cotton/poly
- Traditional, relaxed look
- Open collar
- Front and back darts
- Dyed-to-match buttons
- Button-through sleeve plackets
- Adjustable cuffs