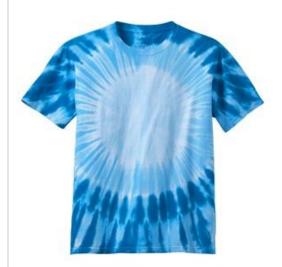

# Port & Company<sup>®</sup> -Window Tie-Dye Tee. PC149

You'll appreciate how outta sight this window pattern can be with your logo. Starting with a prepared-for-dye blank ensures vibrant color and a standard fit.

• 5.4-ounce, 100% cotton

The tie-dye process infuses each garment with unique character. Please allow for slight color variation.