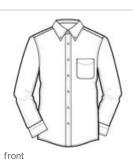

# Dobby Non-Iron Button-Down Shirt. RH60

A dobby weave gives this well-mannered shirt subtle texture and a slight sheen. Woven from 3.9-ounce, 100% cotton, this shirt is specially treated to resist wrinkles and remain looking crisp. Pucker-free taped seams, button-dow n collar and left chest pocket. Back box pleat. Mitered tw o-button cuffs. Red House engraved buttons and monogram on right sleeve placket. CARE INSTRUCTIONS Machine w ash w arm w ith like colors Do not bleach Tumble dry low