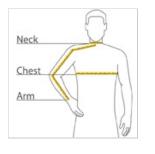

# CHEST WIDTH

Measure under the arm and around the fullest part of the chest with arms dow n, keeping tape horizontal.

### NECK

Measure around the fullest part of the neck at the base.

## ARM

Place hand on hip. Start at the center of the back of the neck and measure across the shoulder, to the elbow, and then dow n to the wrist.