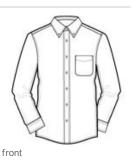

# Long Sleeve SuperPro<sup>™</sup> Twill Shirt. SP17

Our hardest-working shirt is simply super. Built to withstand the wear and tear of any tough job, our SuperPro Twill is also brushed for softness.

- 4.6-ounce, 65/35 poly/cotton with stain-release finish
- Rental friendly
- Button-dow n collar
- Dyed-to-match buttons
- Left chest pocket
- Back box pleat
- Rounded adjustable cuffs