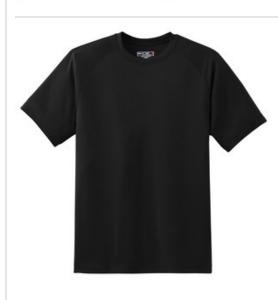

# Sport-Tek<sup>®</sup> Dry Zone<sup>®</sup> Short Sleeve Raglan T-Shirt. T473

Dry Zone fabric's superior breathability wicks aw ay moisture, fights odor and keeps you cooler.

- 4-ounce, 100% polyester mini pique
- Tag-free label