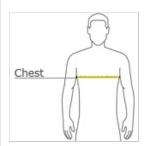

#### HOW TO MEASURE

## CHEST WIDTH

Measure under the arm and around the fullest part of the chest with arms dow n, keeping tape horizontal.