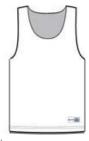

- 3.2-ounce, 100% polyester mesh with PosiCharge technology
- White mesh reverse
- Double-layer construction with open, individually hemmed layers for easy decoration
- Label patch at hem on color side