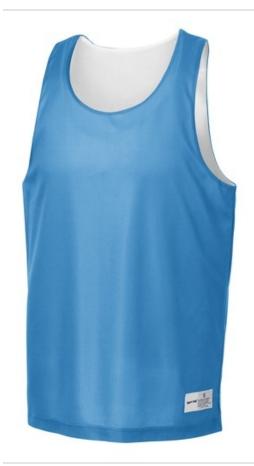

# DISCONTINUED Sport-Tek<sup>®</sup> PosiCharge<sup>®</sup> Mesh Reversible Tank. T550

Extremely smooth and moisture-wicking window pane mesh feels great against the skin while the unrestricted cuts allow s complete freedom of movement. PosiCharge technology ensures enduring color.

- 3.2-ounce, 100% polyester mesh with PosiCharge technology
- White mesh reverse
- Double-layer construction with open, individually hemmed layers for easy decoration
- Label patch at hem on color side

front