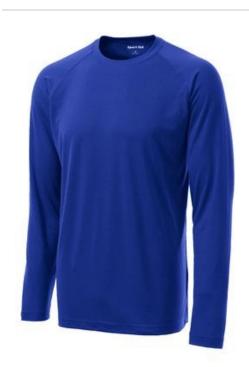

# DISCONTINUED Sport-Tek<sup>®</sup> Youth Long Sleeve Ultimate Performance Crew. YST700LS

A soft cotton hand combines with sw eat-wicking, stretchable performance to make training cooler and drier. Raglan sleeves with flatlock stitching add comfort and easy movement.

- 5-ounce, 95/5 poly/spandex jersey
- Loose athletic fit
- Tag-free transfer label
- Raglan sleeves

\*Due to the nature of polyester performance fabrics, special care must be taken throughout the screen printing process.