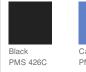

corator. It is highly recommended to sample test product by color before production. Please note: This product is transitioning from heat transfer labels to tearaway labels. Your order may contain a combination of both labels. CARE INSTRUCTIONS

Machine wash cold with like colors, remove immediately, use only non-chlorine bleach when needed, do not use fabric softener. Tumble dry low. Cool iron if needed, exclusive of decoration, do not dry clean.



front



back

#### HOW TO MEASURE



BUST

Measure under the arm and around the fullest part of the bust with arms down, keeping tape horizontal.

### SIZE CHART

|      | XS  | S   | М    | L     | XL    | 2XL   |
|------|-----|-----|------|-------|-------|-------|
| Size | 0/2 | 4/6 | 8/10 | 12/14 | 16/18 | 20/22 |

#### COLOR INFORMATION