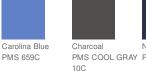

rator. It is highly recommended to sample test product by color before production. Please note: This product is transitioning from heat transfer labels to tearaway labels. Your order may contain a combination of both labels. CARE INSTRUCTIONS

Machine wash cold with like colors, remove immediately, use only non-chlorine bleach when needed, do not use fabric softener. Tumble dry low. Cool iron if needed, exclusive of decoration, do not dry clean.



front



back

#### HOW TO MEASURE



BUST

Measure under the arm and around the fullest part of the bust with arms down, keeping tape horizontal.

### SIZE CHART

|      | XS  | S   | М    | L     | XL    | 2XL   |
|------|-----|-----|------|-------|-------|-------|
| Size | 0/2 | 4/6 | 8/10 | 12/14 | 16/18 | 20/22 |

#### COLOR INFORMATION