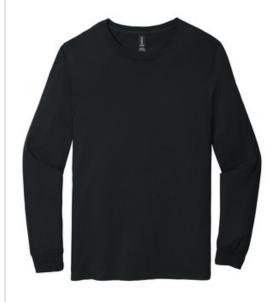

# Gildan <sup>®</sup> 100% Combed Ring Spun Cotton Long Sleeve T-Shirt. 949

- 4.3-ounce, 100% combed ring spun cotton
- 65/35 poly/ring spun cotton (Heather Blue, Heather Green, Heather Purple)
- 90/10 ring spun cotton/poly (Heather Grey)
- TearAw ay label
- Seamed collar
- Shoulder-to-shoulder taping
- Rib knit cuffs
- Double-needle sleeves and hem
- Semi-fitted tubular body
- Please note: This product is transitioning from Anvil labels to Anvil by Gildan labels. Your order may contain a combination of both labels.