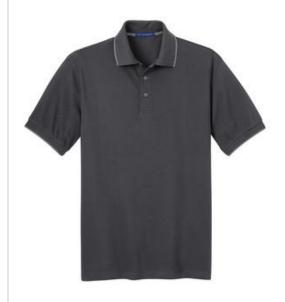

# DISCONTINUED Port Authority<sup>®</sup> Rapid Dry™ Tipped Polo. K454

We took the classic, moisture-wicking Rapid Dry <sup>™</sup> pique polo everyone knows and loves and added tipping to the collar and cuffs for a fresh look. This soft, breathable polo is an appropriate choice for the corporate or casual workplace.

- 5.6-ounce, 60/40 cotton/poly
- Flat knit collar and cuffs
- Contrast neck taping
- 3-button placket
- Contrast taping on underside of side vent