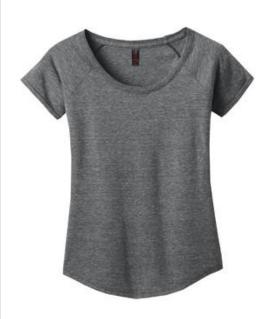

## CLOSEOUT District Made<sup>®</sup> Ladies Tri-Blend Scoop Tee. DM443

Heather texture makes this essential even more charming.

- 4.4-ounce, 50/38/12 poly/ring spun cotton/rayon, 30 singles
- Rolled and tacked sleeves