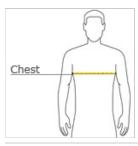

#### HOW TO MEASURE

## CHEST WIDTH

Measure under the arm and around the fullest part of the chest with arms  ${\sf dow}\, {\sf n},$  keeping tape horizontal.

## SIZE CHART

|       | S     | M     | L     | XL    | 2XL   |
|-------|-------|-------|-------|-------|-------|
| Chest | 34-36 | 38-40 | 42-44 | 46-48 | 50-52 |