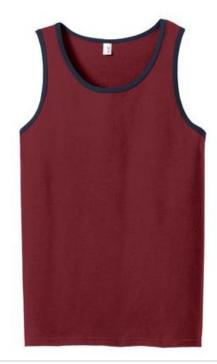

# DISCONTINUED Anvil $^{\rm R}$ 100% Combed Ring Spun Cotton Tank Top. 986

- 4.3-ounce, 100% combed ring spun cotton
- 90/10 cotton/poly (Heather Grey)
- 35/65 cotton/poly (Heather Green)
- Bound self-trim neck and armholes
- TearAw ay TM label
- Solid and contrasting trim color choices
- Double-needle hem
- Please note: This product is transitioning from Anvil labels to Anvil by Gildan labels. Your order may contain a combination of both labels.