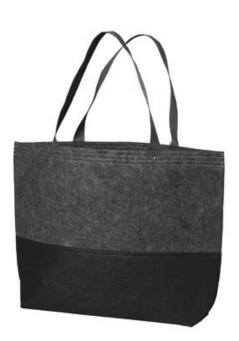

## Port Authority<sup>®</sup> Large Felt Tote. BG402L

Constructed from easy-to-decorate felt, this sturdy colorblock tote has riveted web handles. Available in two sizes, it's a budget-friendly way to carry almost anything in style.

- 100% polyester felt
- Dimensions: 14"h x 20"w x 5"d, Approx. 1,400 cubic inches

Note: Bags not intended for use by children 12 and under. Includes a California Prop 65 and social responsibility hangtag. CARE INSTRUCTIONS Wipe clean w ith a damp cloth.