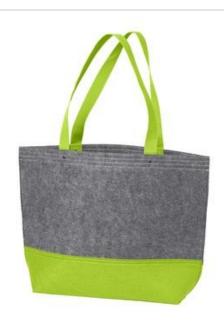

## Port Authority<sup>®</sup> Medium Felt Tote. BG402M

Constructed from easy-to-decorate felt, this sturdy colorblock tote has riveted web handles. Available in two sizes, it's a budget-friendly way to carry almost anything in style.

- 100% polyester felt
- Dimensions: 12" h x 17" w x 4" d, Approx. 816 cubic inches

Note: Bags not intended for use by children 12 and under. Includes a California Prop 65 and social responsibility hangtag. CARE INSTRUCTIONS Wipe clean w ith a damp cloth.