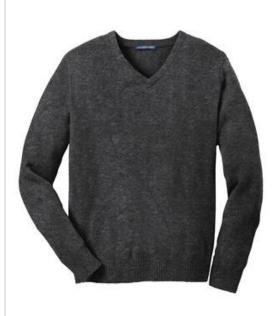

# DISCONTINUED Port Authority $^{\ensuremath{\mathbb{R}}}$ Value V-Neck Sweater. SW300

Don't let the soft hand deceive you--this sw eater is made for hard w ork. Available at a value price, this sw eater has a low pill finish and is a great uniforming choice.

- 100% acrylic
- 1x1 rib knit v-neck, cuffs and hem
- Spandex in cuffs and hem for shape retention