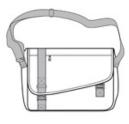

## PORT AUTHORITY.

## Port Authority® Crossbody Messenger. BG303



The denim-like look and asymmetrical front flap of our durable Crossbody Messenger offer stylish function. Inside are essentials pockets and compartments to protect and organize everything you need while you're in transit.

- 1,680 denier cross dye polyester
- Brushed, tricot-lined, padded tablet and laptop sleeves
- Zippered interior pocket
- Zippered pocket on front flap for easy embellishment
- Slip pocket with hook and loop closure
- Quilted back panel for comfort
- Adjustable dual buckle closure keeps contents secure
- Adjustable sling shoulder strap
- Laptop sleeve dimensions: 12.5"h x 14"w x 1"d; fits most
  15" laptops
- Dimensions: 13.5"h x 16"w x 3.75"d; Approx. 810 cubic inches



Wipe clean with damp cloth.



front



back

## COLOR INFORMATION

Please note: PMS code information is shown only when an exact match is available.



Storm