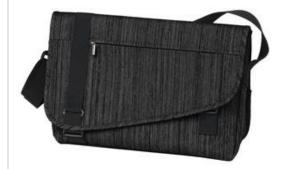

## Port Authority® Crossbody Messenger. BG303

The denim-like look and asymmetrical front flap of our durable Crossbody Messenger offer stylish function. Inside are essentials pockets and compartments to protect and organize everything you need while you're in transit.

- 1,680 denier cross dye polyester
- Brushed, tricot-lined, padded tablet and laptop sleeves
- Zippered interior pocket
- Zippered pocket on front flap for easy embellishment
- Slip pocket with hook and loop closure
- Quilted back panel for comfort
- Adjustable dual buckle closure keeps contents secure
- Adjustable sling shoulder strap
- Laptop sleeve dimensions: 12.5"h x 14"w x 1"d; fits most
  15" laptops
- Dimensions: 13.5"h x 16"w x 3.75"d; Approx. 810 cubic inches