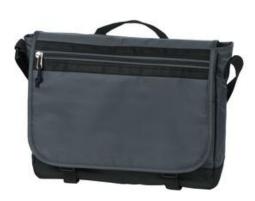

## Port Authority<sup>®</sup> Nailhead Messenger. BG301

This two-tone, visually textured messenger holds daily essentials and keeps things organized when you're on the go. Coordinates with our Nailhead Backpack (BG202, sold separately).

- 420 denier pindot polyester
- Durable 1,680 denier ballistic polyester bottom
- Large main compartment with padded laptop and tablet sleeves
- Zippered pocket on front flap for easy embellishment
- Slip pocket with hook and loop closure
- Dual buckle closure keeps contents secure
- Web top handle
- Adjustable sling shoulder strap
- Laptop sleeve dimensions: 10"h x 14"w x 1"d; fits most 15" laptops
- Dimensions: 12"h x 14.5"w x 4"d; Approx. 667 cubic inches