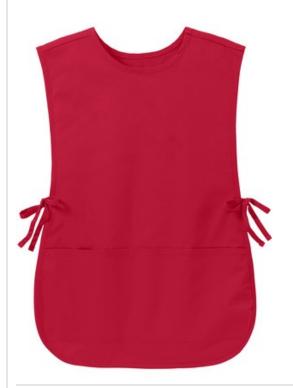

# Port Authority<sup>®</sup> Easy Care Cobbler Apron with Stain Release. A705

Enjoy crafting, cooking or serving in this easy care apron that shields your clothes from stains.

- 8-ounce, 65/35 poly/cotton tw ill
- Three front pockets
- Adjustable side ties
- 18"w x 32"l (S/M); 22.5"w x 36"l (L/XL)

#### CARE INSTRUCTIONS

Machine w ash w arm, do not bleach. Tumble dry low.

front