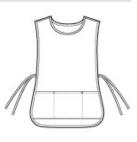

# Port Authority<sup>®</sup> Easy Care Cobbler Apron with Stain Release. A705

Enjoy crafting, cooking or serving in this easy care apron that shields your clothes from stains.

- 8-ounce, 65/35 poly/cotton tw ill
- Three front pockets
- Adjustable side ties
- 18"w x 32"l (S/M); 22.5"w x 36"l (L/XL)

### SIZE CHART

|                    | S/M   | L/XL   |
|--------------------|-------|--------|
| Length             | 32    | 36     |
| Apron Waist Width  | 18    | 22 1/2 |
| Apron Width at Top | 9     | 10     |
| Pocket Height      | 8 1/2 | 8 1/2  |
| Pocket Width       | 8 1/2 | 8 1/2  |